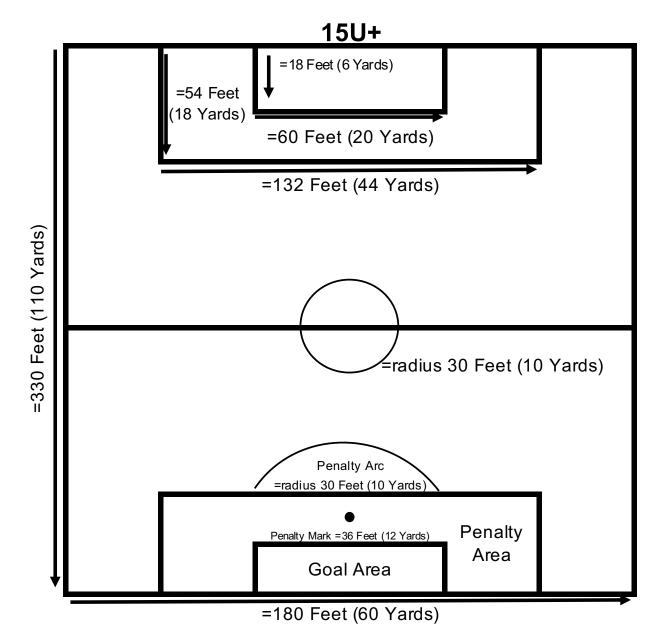

Penalty Mark is 36 Feet (12 Yards) from the End Line
Penalty Arc is a radius of 30 Feet (10 Yards) from the Penalty Mark
Half Field is 165 Feet (55 Yards)
Corner Arcs are 3 Feet (1 Yard) from the Corners
Goal Size = 8 Feet x 24 Feet