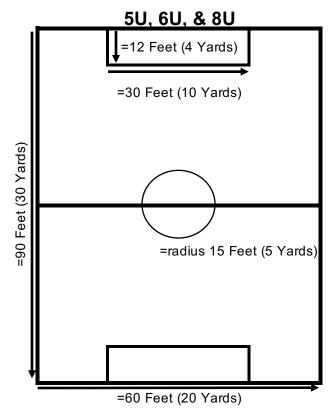

No Penalty Area

No Penalty Spot

No Penalty Arc

No Corner Arcs

Goal Size = 4 Feet x 6 Feet

Penalty Mark is 30 Feet (10 Yards) from the End Line
Penalty Arc is a radius of 24 Feet (8 Yards) from the Penalty Mark
Half Field is 97.5 Feet (32.5 Yards)
Corner Arcs are 3 Feet (1 Yard) from the Corners
Goal Size = 6.5 Feet x 18 Feet