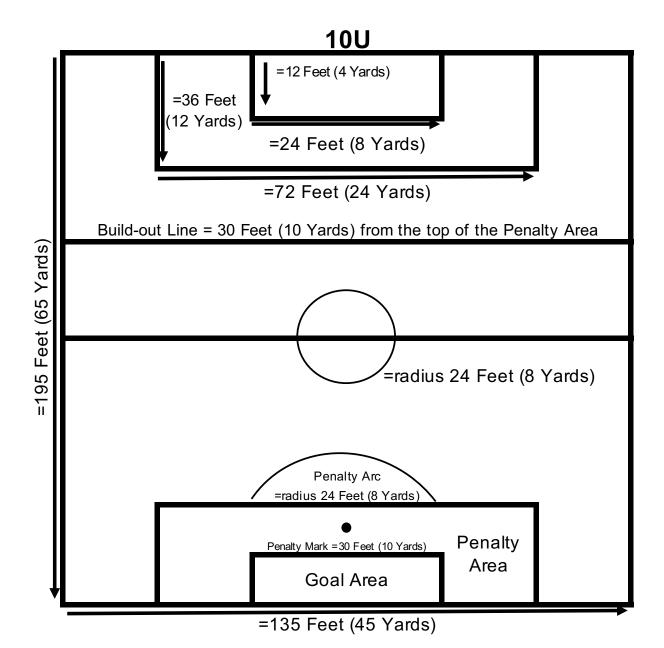

Penalty Mark is 30 Feet (10 Yards) from the End Line
Penalty Arc is a radius of 24 Feet (8 Yards) from the Penalty Mark
Half Field is 120 Feet (40 Yards)
Corner Arcs are 3 Feet (1 Yard) from the Corners
Goal Size = 6.5 Feet x 18 Feet