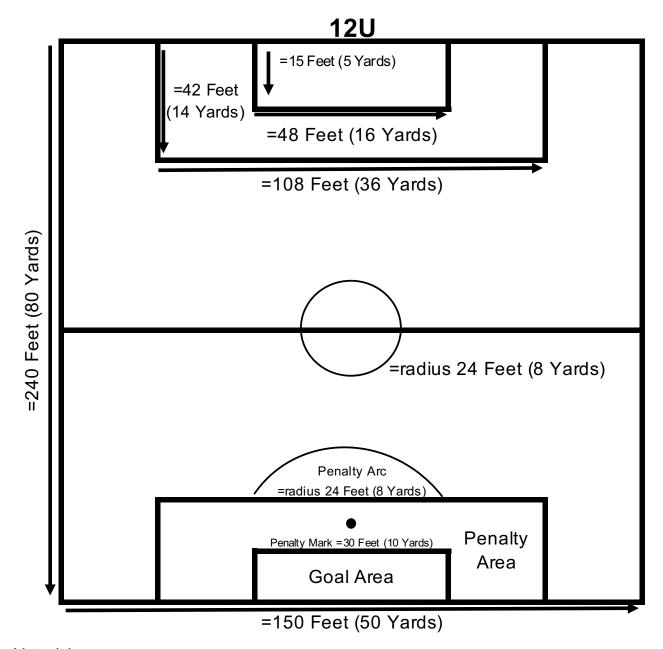

Penalty Mark is 30 Feet (10 Yards) from the End Line
Penalty Arc is a radius of 24 Feet (8 Yards) from the Penalty Mark
Half Field is 120 Feet (40 Yards)
Corner Arcs are 3 Feet (1 Yard) from the Corners
Goal Size = 6.5 Feet x 18 Feet